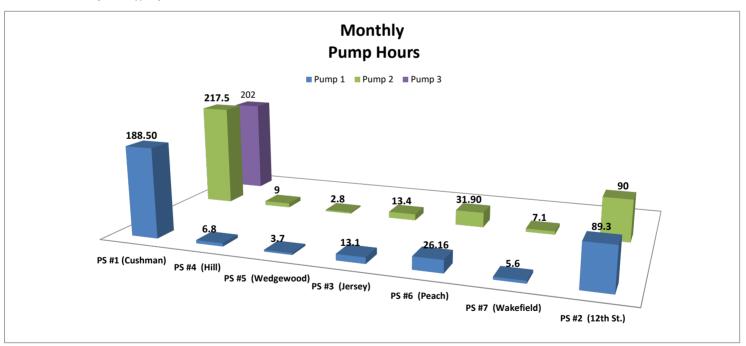

, a water body begins to lose its ability to support a diversity of aquatic life.

PHOSPHORUS (P): 1.0 mg/l 0.45 0.47

Controlling phosphorous discharges is a key factor in preventing eutrophication of surface waters. Eutrophication is caused by water enrichment of inorganic plant nutrients. Eutrophication negatively effects water bodies due to increases in algal blooming, causing excessive plant growth which depletes dissolved oxygen in the river which is necessary for aquatic life to survive.

Total Coliform (COLI): 200counts/ml 50 4

A group of bacteria found in soil, on vegetation and in large numbers in the intestine of warm-blooded animals, including humans. Water is not a natural medium for coliform organisms and their presence in water is indicative of some type of contamination.



Pumps convey the waste where gravity sewers cannot, run times are a indicator of how the station is operating and being maintained.

09/19/2024

#### INVOICE APPROVAL BY INVOICE REPORT FOR CITY OF PLAINWELL

#### INVOICE ENTRY DATES 09/06/2024 - 09/19/2024 BOTH JOURNALIZED AND UNJOURNALIZED BOTH OPEN AND PAID

| Vendor Code      | Vendor Name                      |                                                     |          |
|------------------|----------------------------------|-----------------------------------------------------|----------|
|                  | Invoice                          | Description                                         | Amount   |
| 000004           | PLAINWELL AUTO SUPPL             | Y INC                                               |          |
|