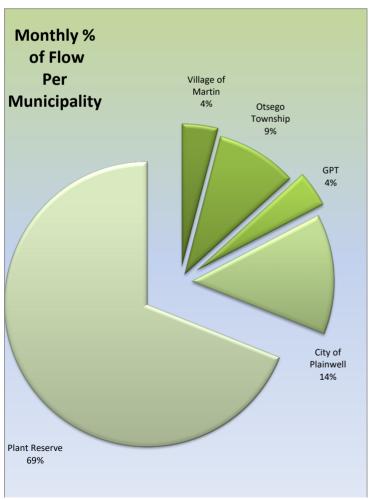

286,262       |          |         |                             |
| Gores Addition                                     | 234,000       |          |         |                             |
| TOTAL                                              | 1,649,288     | <u>.</u> |         | _                           |
| AVG. DAILY                                         | 8,069         | 150,000  | 95%     | 12%                         |
| City of Plainwell Total:                           | 5512648       |          |         |                             |
| AVG. DAILY:                                        | 177827.36     | 720,000  | 75%     | 55%                         |
| Avg. Daily Plant Flow from entire service district | 0.39          | <u> </u> |         |                             |





|  |  | _ |
|--|--|---|
|  |  |   |
|  |  |   |
|  |  |   |
|  |  |   |
|  |  |   |
|  |  |   |
|  |  |   |
|  |  |   |
|  |  |   |
|  |  |   |
|  |  |   |
|  |  |   |
|  |  |   |
|  |  |   |
|  |  |   |
|  |  |   |
|  |  |   |
|  |  |   |
|  |  |   |
|  |  |   |
|  |  |   |

#### State Required Reporting Compatible Pollutants

| MI State<br>Requirement | City Benchmark | Monthly Avg.<br>Reported/MDEQ |
|-------------------------|----------------|-------------------------------|
|                         |                |                               |

#### Carbonaceous Biochemical oxygen demand (CBOD-5):

25 mg/l 15 10.48

This test measures the amount of oxygen consumed by bacteria during the decomposition of organic materials. Organic materials from wastewater treatment facility