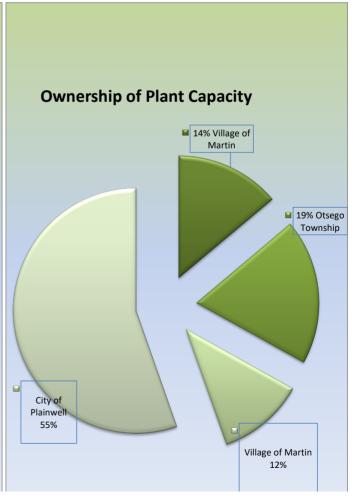

6,262       |          |         |                             |
| Gores Addition                                     | 234,000       |          |         |                             |
| TOTAL                                              | 1,649,288     | <u>.</u> |         | _                           |
| AVG. DAILY                                         | 8,069         | 150,000  | 95%     | 12%                         |
| City of Plainwell Total:                           | 5512648       |          |         |                             |
| AVG. DAILY:                                        | 177827.36     | 720,000  | 75%     | 55%                         |
| Avg. Daily Plant Flow from entire service district | 0.39          | <u> </u> |         |                             |





|  |  | _ |
|--|--|---|
|  |  |   |
|  |  |   |
|  |  |   |
|  |  |   |
|  |  |   |
|  |  |   |
|  |  |   |
|  |  |   |
|  |  |   |
|  |  |   |
|  |  |   |
|  |  |   |
|  |  |   |
|  |  |   |
|  |  |   |
|  |  |   |
|  |  |   |
|  |  |   |
|  |  |   |
|  |  |   |
|  |  |   |

#### State Required Reporting Compatible Pollutants

| MI State<br>Requirement | City Benchmark | Monthly Avg.<br>Reported/MDEQ |
|-------------------------|----------------|-------------------------------|
|                         |                |                               |

#### Carbonaceous Biochemical oxygen demand (CBOD-5):

25 mg/l 15 10.48

This test measures the amount of oxygen consumed by bacteria during the decomposition of organic materials. Organic materials from wastewater treatment facility ac