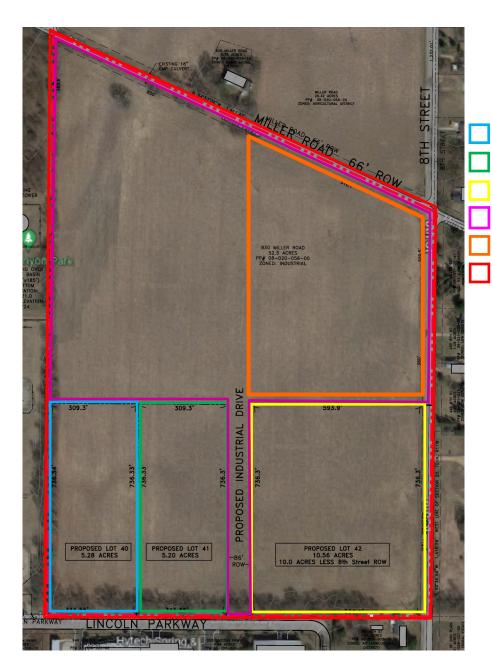

### Site Specifications

| Acreage         | +/- 52.5 Acres    |
|-----------------|-------------------|
| Lot Dimensions  | 1,175' x 2,000'   |
| Parcel Number   | 55-020-056-00     |
| Municipality    | City of Plainwell |
| Zoning          | M-2               |
| Future Land Use | Industrial        |

### Availabilities\*

| Site          | Acres | Price Per<br>Acre | Price       |
|---------------|-------|-------------------|-------------|
| Lot 40        | 5.28  | \$35,000          | \$184,800   |
| Lot 41        | 5.20  | \$35,000          | \$182,000   |
| Lot 42        | 10.56 | \$35,000          | \$369,600   |
| Lot A + drive | 31.46 | \$25,000          | \$786,500   |
| Part of Lot A | 15    | \$30,000          | \$450,000   |
| Entire Parcel | 52.5  | \$29,000          | \$1,522,900 |

### Availabilities\*

| Site          | Acres | Price Per Acre | Price       |
|---------------|-------|----------------|-------------|
| Lot 40        | 5.28  | \$35,000       | \$184,800   |
| Lot 41        | 5.20  | \$35,000       | \$182,000   |
| Lot 42        | 10.56 | \$35,000       | \$369,600   |
| Lot A + drive | 31.46 | \$25,000       | \$786,500   |
| Part of Lot A | 15    | \$30,000       | \$450,000   |
| Entire Parcel | 52.5  | \$29,000       | \$1,522,900 |