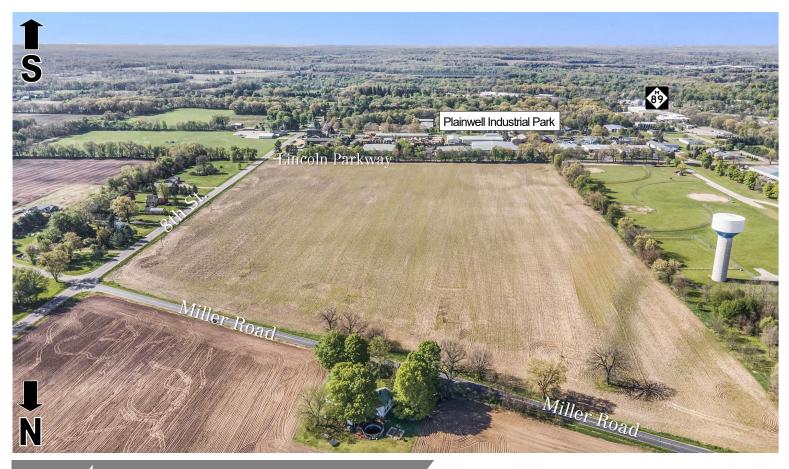

## GIS Aerial

## Aerial Overview

Industrial Land Sites—830 Miller Rd Plainwell, Michigan

Thayer Ave.

1803 Whites Rd, Suite 2 Kalamazoo, Michigan 49008 +1 269 459 0433 naiwwm.com