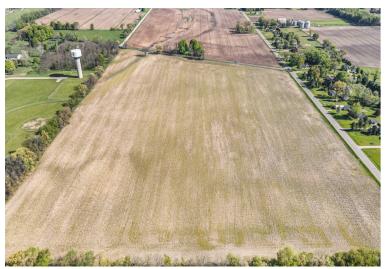

## Aerial Overview

Industrial Land Sites—830 Miller Rd Plainwell, Michigan

Thayer Ave.

1803 Whites Rd, Suite 2 Kalamazoo, Michigan 49008 +1 269 459 0433 naiwwm.com

#### More Than An Address

Vacant industrial lots available for sale in the City of Plainwell's expanded Industrial Park located at 8th Street, Miller Road and Lincoln Parkway. Lot sizes may be modified to fit user needs. Priced from \$25,000 to \$35,000 per acre. Easy access to interstate highway systems. Less than 1 mile from M-89 and 2 miles east of US-131. See agent for utility and infrastructure details.

### **Property Features**

- Flexible site sizes available from 5 acres up to 52.5 acres
- Industrial zoning and located just north of the existing Plainwell Industrial Park
- 37 miles to Grand Rapids and 12 miles to Kalamazoo
- Level topography
- Easy access to interstate highway system; Less than 2 miles away from US-131 and less than 1 mile away to M-89
- See agent for utility and infrastructure details
- Phase I on file
- Development ready community