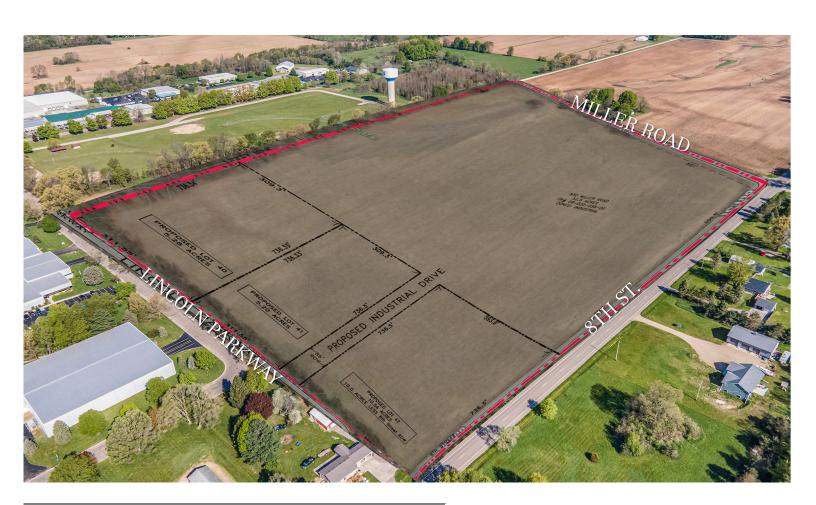

### **Asset Overview**

Industrial Land Sites—830 Miller Rd Plainwell, Michigan

#### More Than An Address

Vacant industrial lots available for sale in the City of Plainwell's expanded Industrial Park located at 8th Street, Miller Road and Lincoln Parkway. Lot sizes may be modified to fit user needs. Priced from \$25,000 to \$35,000 per acre. Easy access to interstate highway systems. Less than 1 mile from M-89 and 2 miles east of US-131. See agent for utility and infrastructure details.

### Site Specifications

| Acreage         | +/- 52.5 Acres    |
|-----------------|-------------------|
| Lot Dimensions  | 1,175' x 2,000'   |
| Parcel Number   | 55-020-056-00     |
| Municipality    | City of Plainwell |
| Zoning          | M-2               |
| Future Land Use | Industrial        |

## Aerial Overview

Industrial Land Sites—830 Miller Rd Plainwell, Michigan

Thayer Ave.

1803 Whites Rd, Suite 2 Kalamazoo, Michigan 49008 +1 269 459 0433 naiwwm.com