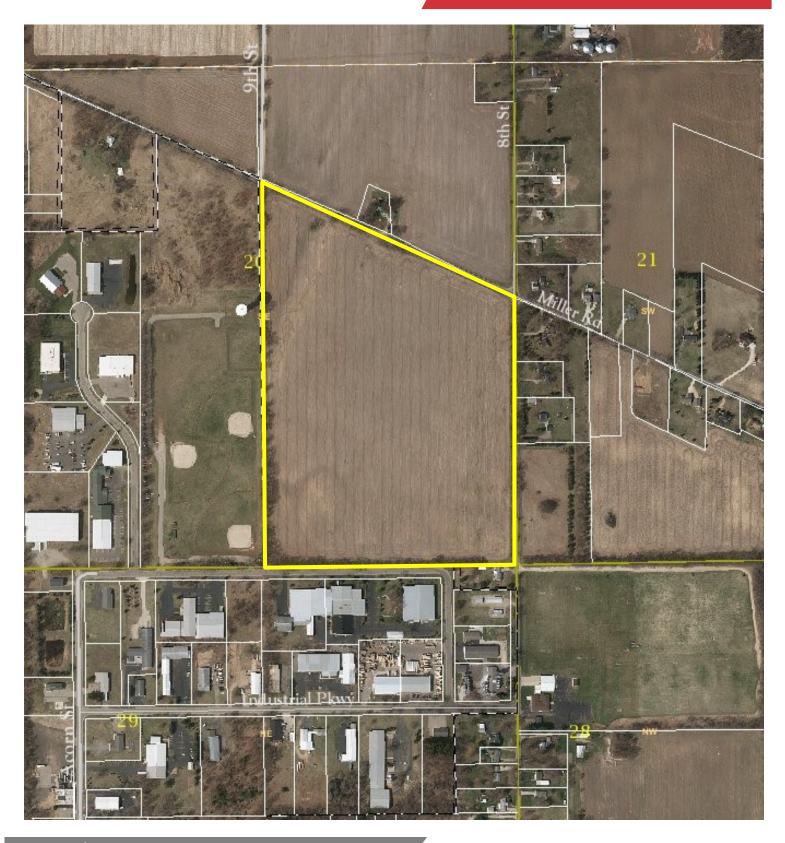

## GIS Aerial

### Site Specifications

| Acreage         | +/- 52.5 Acres    |
|-----------------|-------------------|
| Lot Dimensions  | 1,175' x 2,000'   |
| Parcel Number   | 55-020-056-00     |
| Municipality    | City of Plainwell |
| Zoning          | M-2               |
| Future Land Use | Industrial        |

### Availabilities\*

| Site          | Acres | Price Per<br>Acre | Price       |
|---------------|-------|-------------------|-------------|
| Lot 40        | 5.28  | \$35,000          | \$184,800   |
| Lot 41        | 5.20  | \$35,000          | \$182,000   |
| Lot 42        | 10.56 | \$35,000          | \$369,600   |
| Lot A + drive | 31.46 | \$25,000          | \$786,500   |
| Part of Lot A | 15    | \$30,000          | \$450,000   |
| Entire Parcel | 52.5  | \$29,000          | \$1,522,900 |