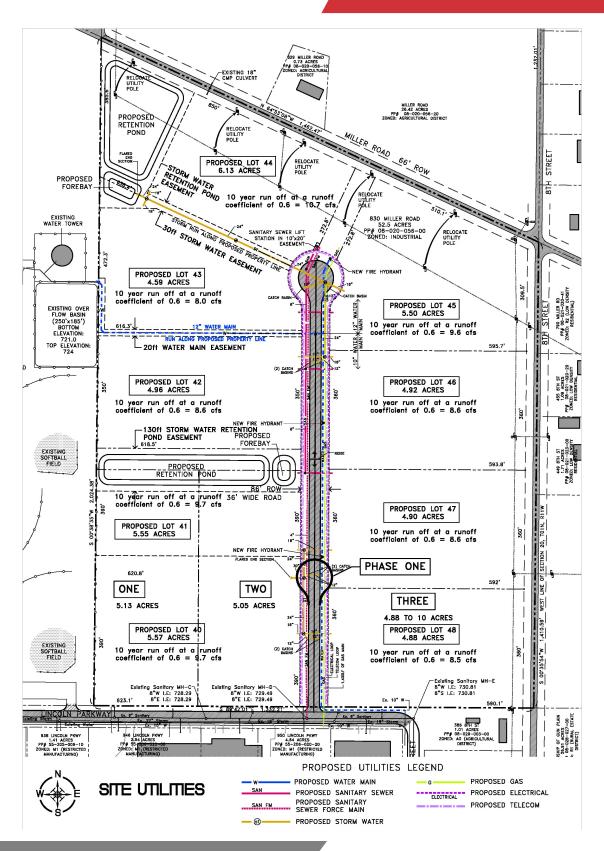

## Proposed Utilities

### Availabilities\*

| Site          | Acres | Price Per<br>Acre | Price       |
|---------------|-------|-------------------|-------------|
| Lot 40        | 5.28  | \$35,000          | \$184,800   |
| Lot 41        | 5.20  | \$35,000          | \$182,000   |
| Lot 42        | 10.56 | \$35,000          | \$369,600   |
| Lot A + drive | 31.46 | \$25,000          | \$786,500   |
| Part of Lot A | 15    | \$30,000          | \$450,000   |
| Entire Parcel | 52.5  | \$29,000          | \$1,522,900 |

### **Utility Information**

| Electric    | Available |
|-------------|-----------|
| Natural Gas | Available |
| Telephone   | Available |
| Sewer       | Available |
| Water       | Available |

<sup>\*</sup>Buyer should investigate utility connections.