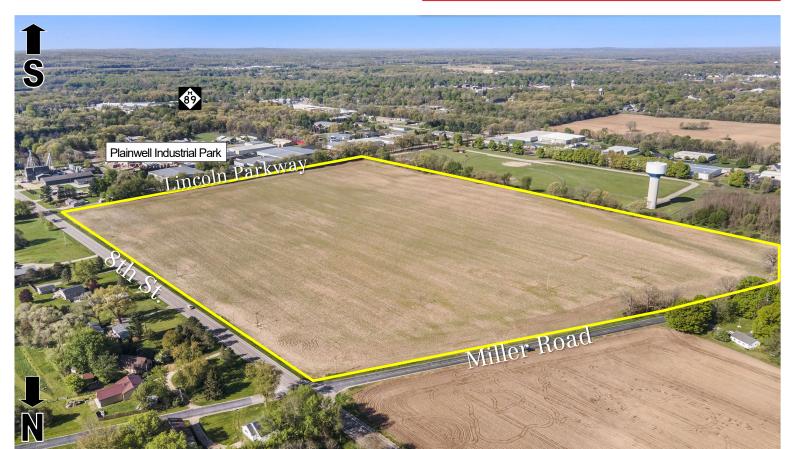

### **Asset Overview**

Industrial Land Sites—830 Miller Rd Plainwell, Michigan

#### More Than An Address

Vacant industrial lots available for sale in the City of Plainwell's expanded Industrial Park located at 8th Street, Miller Road and Lincoln Parkway. Lot sizes may be modified to fit user needs. Priced from \$25,000 to \$35,000 per acre. Easy access to interstate highway systems. Less than 1 mile from M-89 and 2 miles east of US-131. See agent for utility and infrastructure details.

## Aerial Overview

Industrial Land Sites—830 Miller Rd Plainwell, Michigan

Thayer Ave.

1803 Whites Rd, Suite 2 Kalamazoo, Michigan 49008 +1 269 459 0433 naiwwm.com