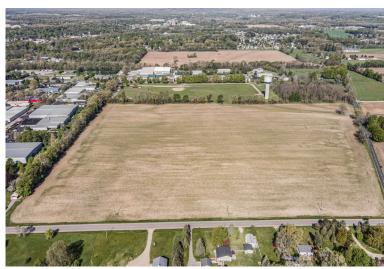

## Photos

#### More Than An Address

Vacant industrial lots available for sale in the City of Plainwell's expanded Industrial Park located at 8th Street, Miller Road and Lincoln Parkway. Lot sizes may be modified to fit user needs. Priced from \$25,000 to \$35,000 per acre. Easy access to interstate highway systems. Less than 1 mile from M-89 and 2 miles east of US-131. See agent for utility and infrastructure details.

### **Property Features**

- Flexible site sizes available from 5 acres up to 52.5 acres
- Industrial zoning and located just north of the existing Plainwell Industrial Park
- 37 miles to Grand Rapids and 12 miles to Kalamazoo
- Level topography
- Easy access to interstate highway system; Less than 2 miles away from US-131 and less than 1 mile away to M-89
- See agent for utility and infrastructure details
- Phase I on file
- Development ready community