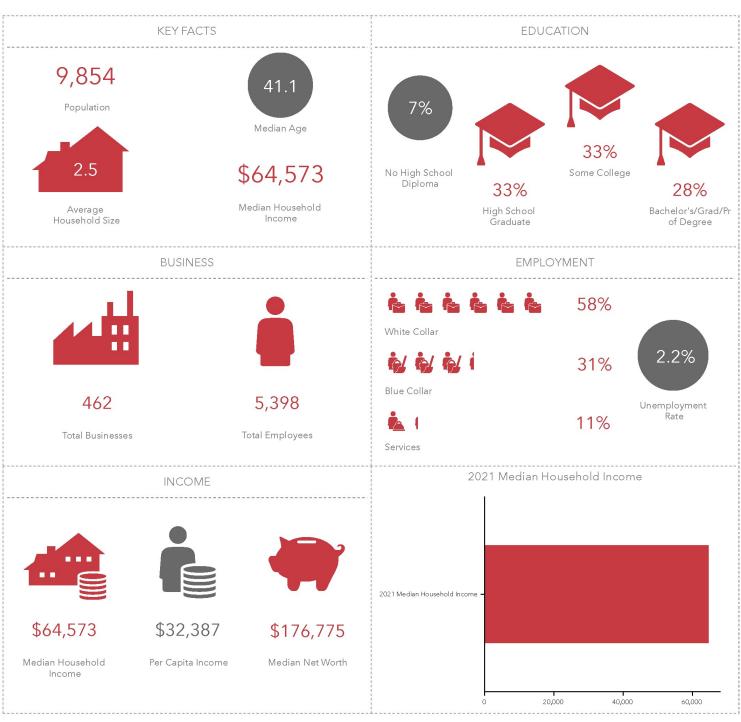

### Demographic Information

Industrial Land Sites—830 Miller Rd Plainwell, Michigan

### 3-Mile

This infographic contains data provided by Esri, Esri and Data Axle. The vintage of the data is 2022, 2027.

© 2021 Esri

### 2022 Est. Demographics

| _ | Distance          | 1 Mile   | 3 Miles  | 5 Miles  |
|---|-------------------|----------|----------|----------|
| - | Population        | 1,613    | 9,854    | 21,024   |
| - | Households        | 662      | 3,885    | 8,238    |
| - | Average HH Income | \$89,961 | \$81,970 | \$83,488 |
|   |                   |          |          |          |