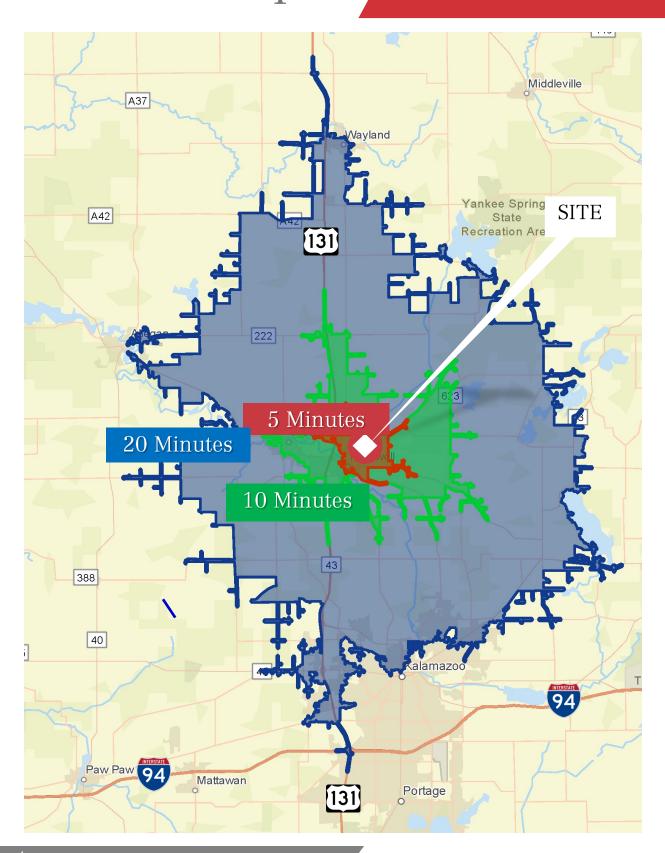

g

Industrial Land Sites—830 Miller Rd Plainwell, Michigan

### Availabilities\*

| Site          | Acres | Price Per Acre | Price       |
|---------------|-------|----------------|-------------|
| Lot 40        | 5.28  | \$35,000       | \$184,800   |
| Lot 41        | 5.20  | \$35,000       | \$182,000   |
| Lot 42        | 10.56 | \$35,000       | \$369,600   |
| Lot A + drive | 31.46 | \$25,000       | \$786,500   |
| Part of Lot A | 15    | \$30,000       | \$450,000   |
| Entire Parcel | 52.5  | \$29,000       | \$1,522,900 |





## Proposed Utilities



## Photos













## GIS Aerial





## Aerial Overview

Industrial Land Sites—830 Miller Rd Plainwell, Michigan



Thayer Ave.



1803 Whites Rd, Suite 2 Kalamazoo, Michigan 49008 +1 269 459 0433 naiwwm.com

# Drive Time Map





## **Property Location**





### Demographic Information

Industrial Land Sites — 830 Miller Rd Plainwell, Michigan

### 1-Mile



This infographic contains data provided by Esri, Esri and Data Axle. The vintage of the data is 2022, 2027.

© 2021 Esri



### Demographic Information

Industrial Land Sites—830 Miller Rd Plainwell, Michigan

### 3-Mile



This infographic contains data provided by Esri, Esri and Data Axle. The vintage of the data is 2022, 2027.

© 2021 Esri

### Demographic Information

Industrial Land Sites — 830 Miller Rd Plainwell, Michigan

### 5-Mile



This infographic contains data provided by Esri, Esri and Data Axle. The vintage of the data is 2022, 2027.

© 2021 Esri