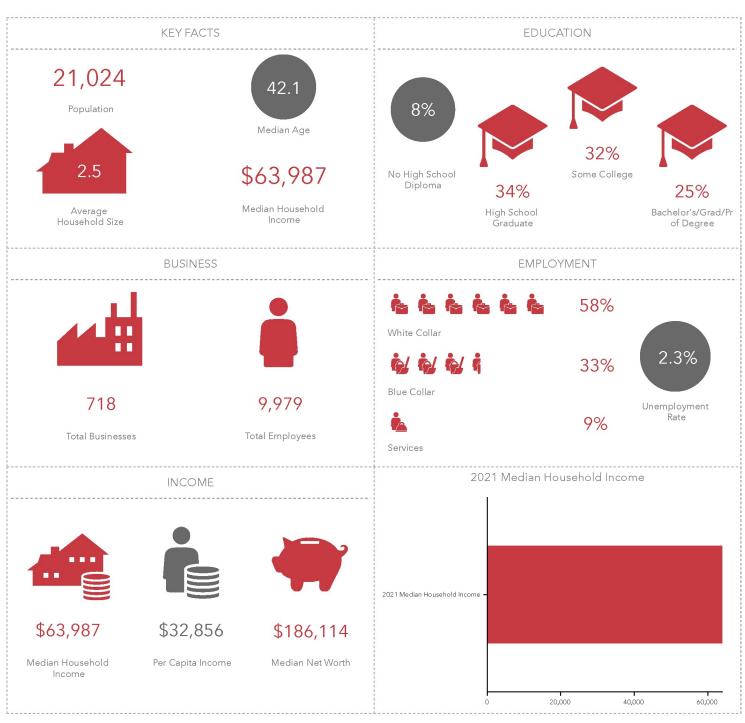

### Demographic Information

Industrial Land Sites — 830 Miller Rd Plainwell, Michigan

### 5-Mile

This infographic contains data provided by Esri, Esri and Data Axle. The vintage of the data is 2022, 2027.

© 2021 Esri

### 2022 Est. Demographics

| _ | Distance          | 1 Mile   | 3 Miles  | 5 Miles  |
|---|-------------------|----------|----------|----------|
| - | Population        | 1,613    | 9,854    | 21,024   |
| - | Households        | 662      | 3,885    | 8,238    |
| - | Average HH Income | \$89,961 | \$81,970 | \$83,488 |
|   |                   |          |          |          |