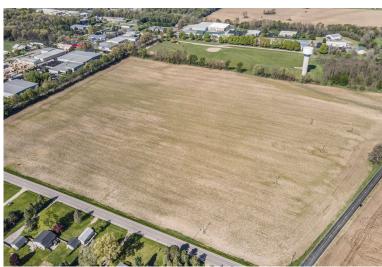

## Photos

#### More Than An Address

Vacant industrial lots available for sale in the City of Plainwell's expanded Industrial Park located at 8th Street, Miller Road and Lincoln Parkway. Lot sizes may be modified to fit user needs. Priced from \$25,000 to \$35,000 per acre. Easy access to interstate highway systems. Less than 1 mile from M-89 and 2 miles east of US-131. See agent for utility and infrastructure details.

### **Property Features**

- Flexible site sizes available from 5 acres up to 52.5 acres
- Industrial zoning and located just north of the existing Plainwell Industrial Park
- 37 miles to Grand Rapids and 12 miles to Kalamazoo
- Level topography
- Easy access to interstate highway system; Less than 2 miles away from US-131 and less than 1 mile away to M-89
- See agent for utility and infrastructure details
- Phase I on file
- Development ready community