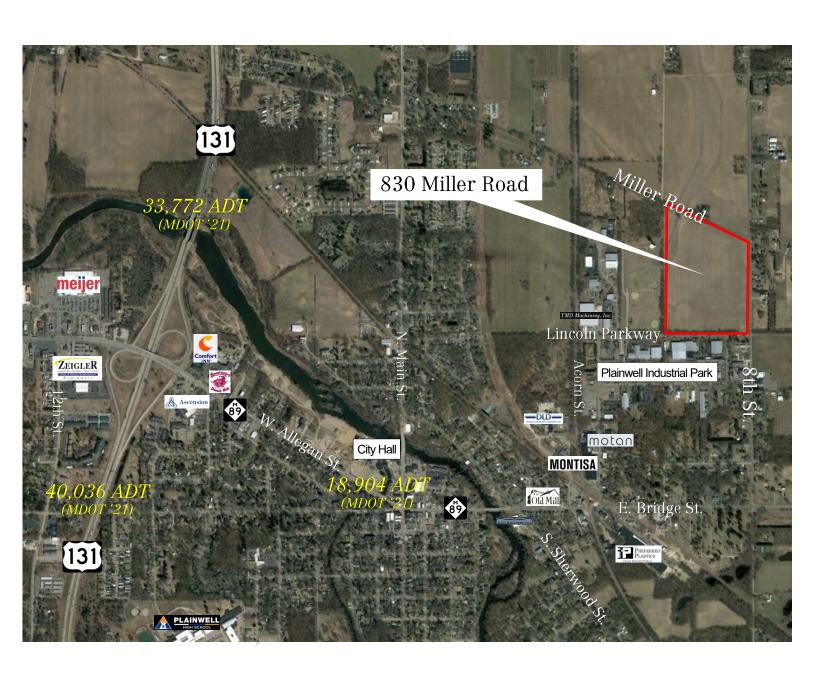

## **Property Location**

#### More Than An Address

Vacant industrial lots available for sale in the City of Plainwell's expanded Industrial Park located at 8th Street, Miller Road and Lincoln Parkway. Lot sizes may be modified to fit user needs. Priced from \$25,000 to \$35,000 per acre. Easy access to interstate highway systems. Less than 1 mile from M-89 and 2 miles east of US-131. See agent for utility and infrastructure details.