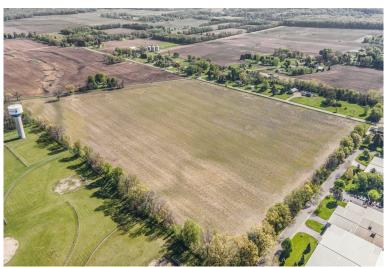

## Photos

#### More Than An Address

Vacant industrial lots available for sale in the City of Plainwell's expanded Industrial Park located at 8th Street, Miller Road and Lincoln Parkway. Lot sizes may be modified to fit user needs. Priced from \$25,000 to \$35,000 per acre. Easy access to interstate highway systems. Less than 1 mile from M-89 and 2 miles east of US-131. See agent for utility and infrastructure details.

### **Property Features**

- Flexible site sizes available from 5 acres up to 52.5 acres
- Industrial zoning and located just north of the existing Plainwell Industrial Park
- 37 miles to Grand Rapids and 12 miles to Kalamazoo
- Level topography
- Easy access to interstate highway system; Less than 2 miles away from US-131 and less than 1 mile away to M-89
- See agent for utility and infrastructure details
- Phase I on file
- Development ready community