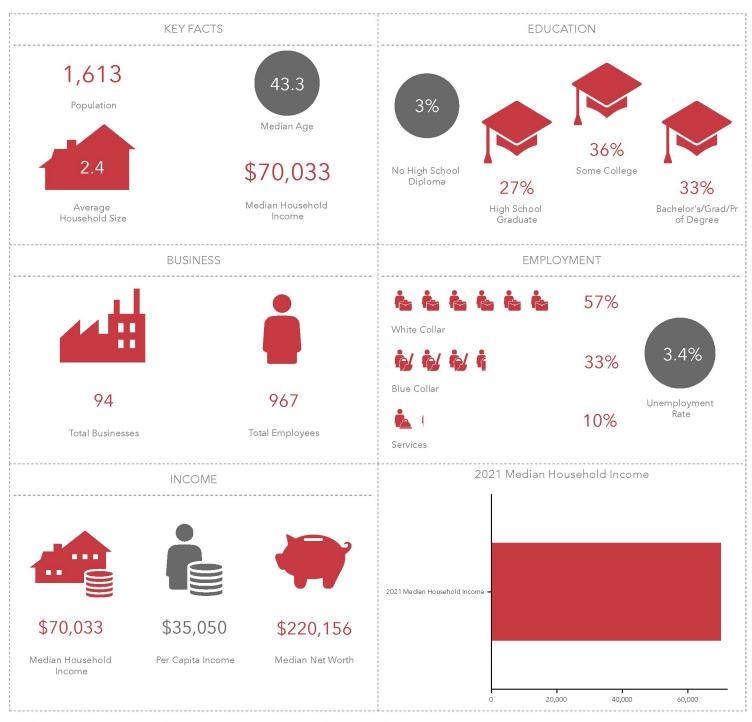

### Demographic Information

Industrial Land Sites — 830 Miller Rd Plainwell, Michigan

### 1-Mile

This infographic contains data provided by Esri, Esri and Data Axle. The vintage of the data is 2022, 2027.

© 2021 Esri

### 2022 Est. Demographics

| _ | Distance          | 1 Mile   | 3 Miles  | 5 Miles  |
|---|-------------------|----------|----------|----------|
| - | Population        | 1,613    | 9,854    | 21,024   |
| - | Households        | 662      | 3,885    | 8,238    |
| - | Average HH Income | \$89,961 | \$81,970 | \$83,488 |
|   |                   |          |          |          |