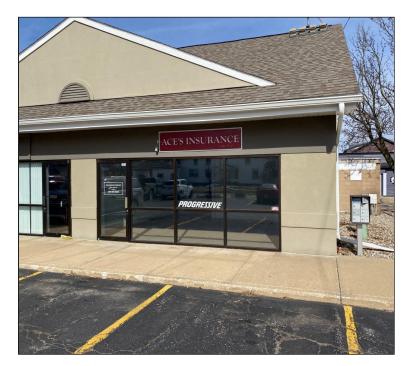

Office | For Lease | 650 SF

Overview

Main Street Commons Office Complex Downtown Plainwell

131 S Main Street, #5 Plainwell, MI 49080 Very nice office complex located in the heart of Downtown Plainwell. This building is great for any small business that needs a small office. Each unit has a conference room, open area and a private restroom. Lots of windows to create a very nice work environment. The building also has great signage capabilities. Located close to restaurants and shopping. Also, convenient on-site city owned and maintained parking lot right outside the door.